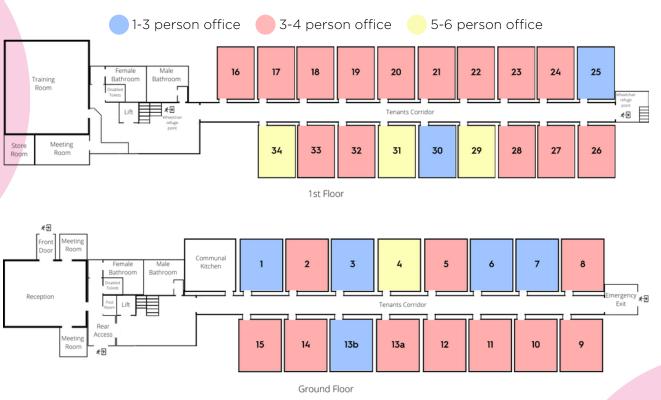

## **Colbea Office Benefits**

- Easy-in and easy-out terms for peace of mind.
- 24/7 access to the business centre
- · External security outside of operational hours (9am-5pm)
- Access to Colbea's list of sponsors for direct referrals
- Close to Colchester town amenities as well as Colchester town bus and train station
- Up to 8 hours of free meeting room usage each month
- 50% discount on any training room bookings
- Post handling with optional post forwarding



person office



## Pricing starting from as low as £312.80 + VAT

tel:01206 548833 website:www.colbea.co.uk

## Colbea Central - Offices Floor Plan